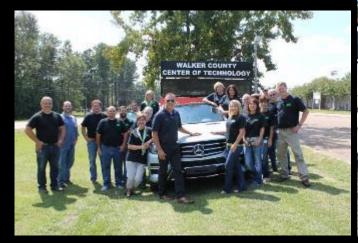

## School Visits

### Signing Events

Curry High School

Hillcrest High School Signing with industry!

The second section of the second seco

Tuscaloosa News

Shelby County High School