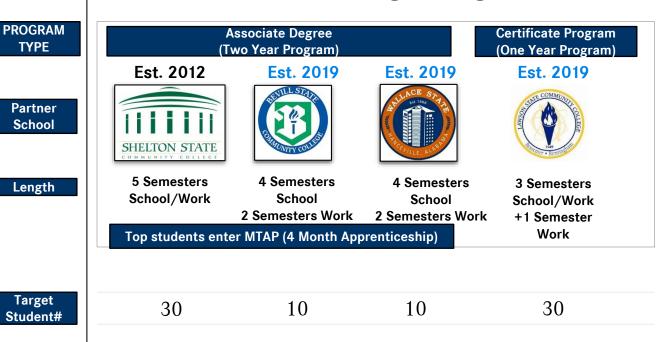

### Expansion of Student Training Programs

### Tech Program by Mercedes-Benz - Co-OP

### Program Overview

4 semesters of school 2 semesters of work

Apply to the Co-Op College - AAS Automotive Apply to the Mercedes Tech Co-Op at www.LearnMercedes.com

First Semester - \$16 Second Semester - \$17 Assessment at AIDT- Training Center

ACT Workkeys

- Applied Math
- Workplace Documents
- Graphic Literacy

\*

50% to 100%

Tuition and fees support Based on GPA 3.0